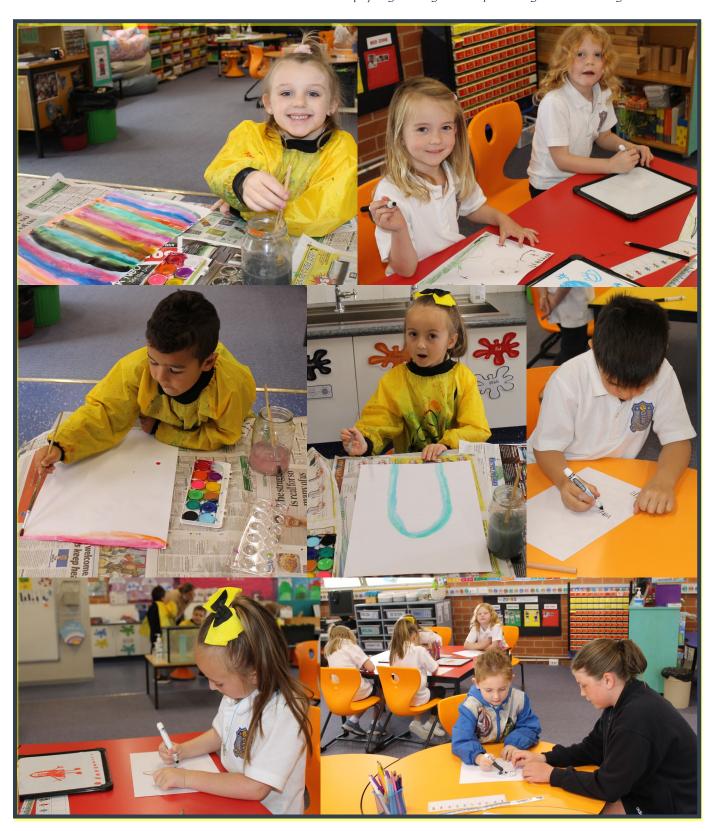

# Kinder Transition

Pictured are our Kinder 2022 students enjoying doing some painting and drawing