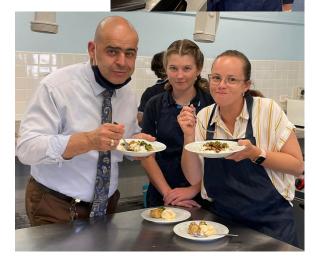

#### Year 5/6

2 Weeks ago, Year 5/6 held a 'Master Chef Challenge' using a variety of food groups. Students had to research and make a main meal and a dessert. Taste and creativity were the criteria that Mr Comi and Jess were judging. The competition was very stiff, but the winners were:

Best Tasting Main: Alayna and Kyron – Sticky Pork

Most Creative Main: Jye and Baylee – Homemade Pasta with Carbonara

Best Tasting Dessert: Ellie and Wyatt - Apple Cake
Most Creative Dessert: Billy and Jed - Meringues