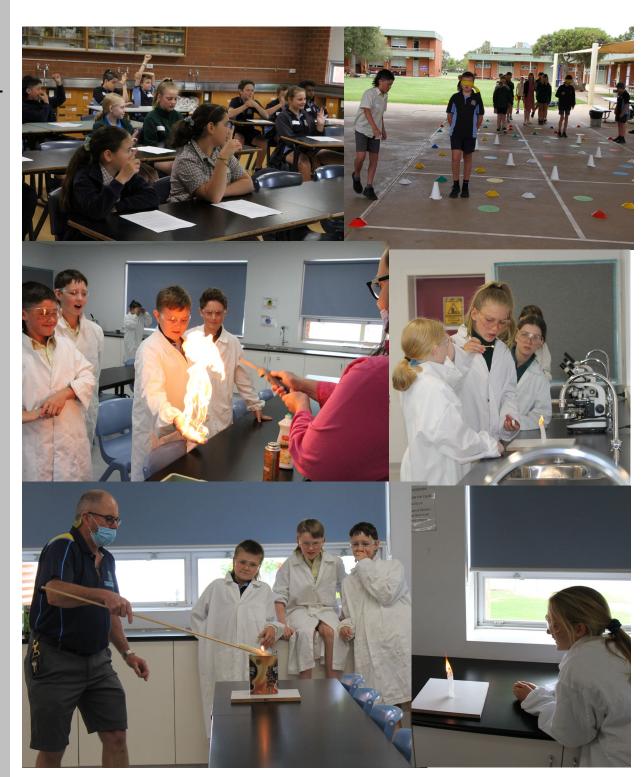

### Year 7 Transition

On Wednesday, 10<sup>th</sup> November students from Euston Public School and St Joseph's Primary School joined our Year 6 BCS students to participate in a transition day to help them familiarise themselves with the school surroundings and to develop an understanding of how the secondary school day operates. They participated in activities such as a Science lesson, Food Technology lesson, PE lesson and a tour of the agriculture area.

Well done to Mr White for his organisation of the Year 6 to 7 Transition Day in Week 6. The seventeen students who attended from three schools were given an excellent insight into their 2022 secondary schooling which included a memorable science experiment involving a coffee tin. Thanks to all participating staff who contributed their time and efforts to the day. Kinder Transition enters its penultimate week with the participants so far, settling into good routines with Mrs Helgeland and Mrs Murphy.